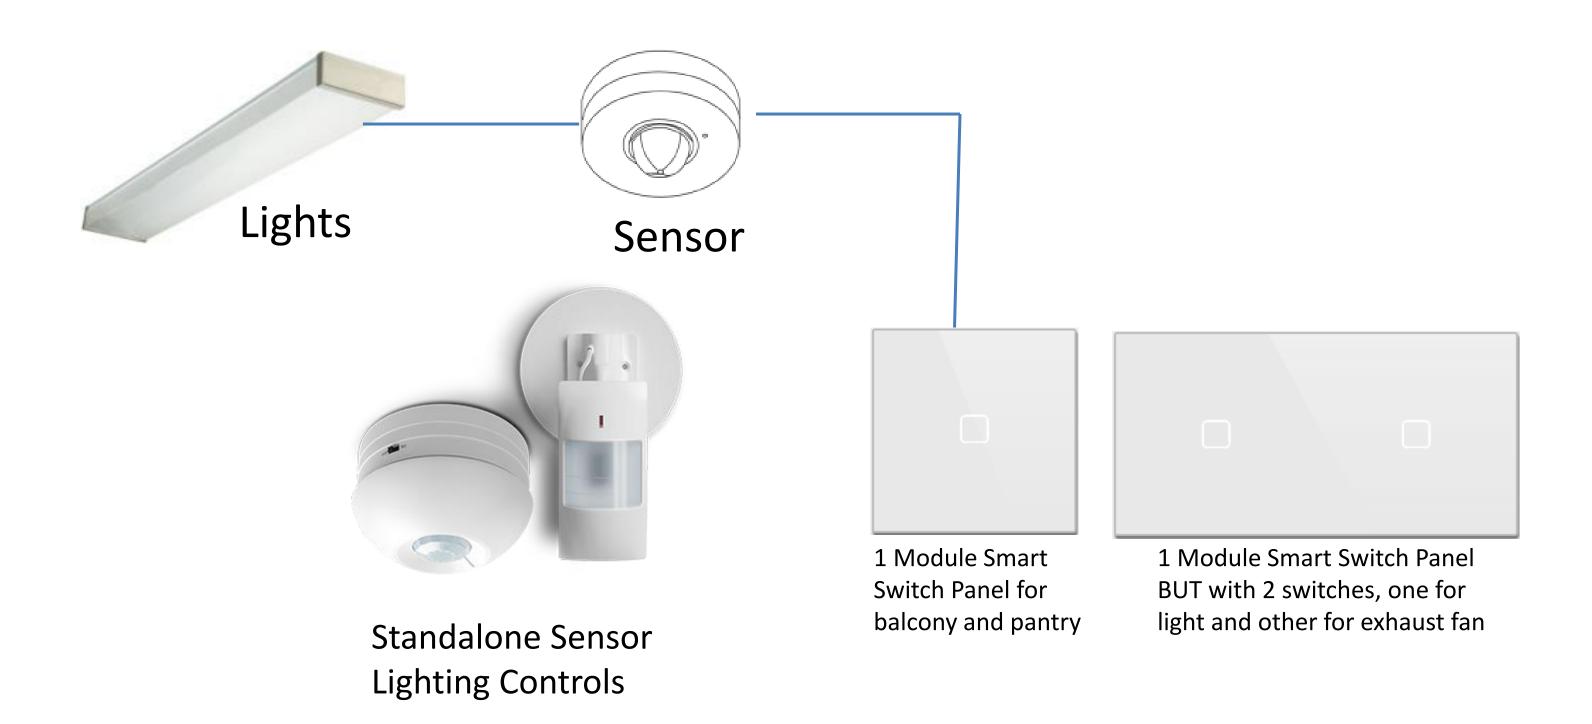

# **BATHROOMS**

#### **BATHROOMS**

- 1 Smart Node for 15 Amp water heater socket
- 1 wired motion sensor