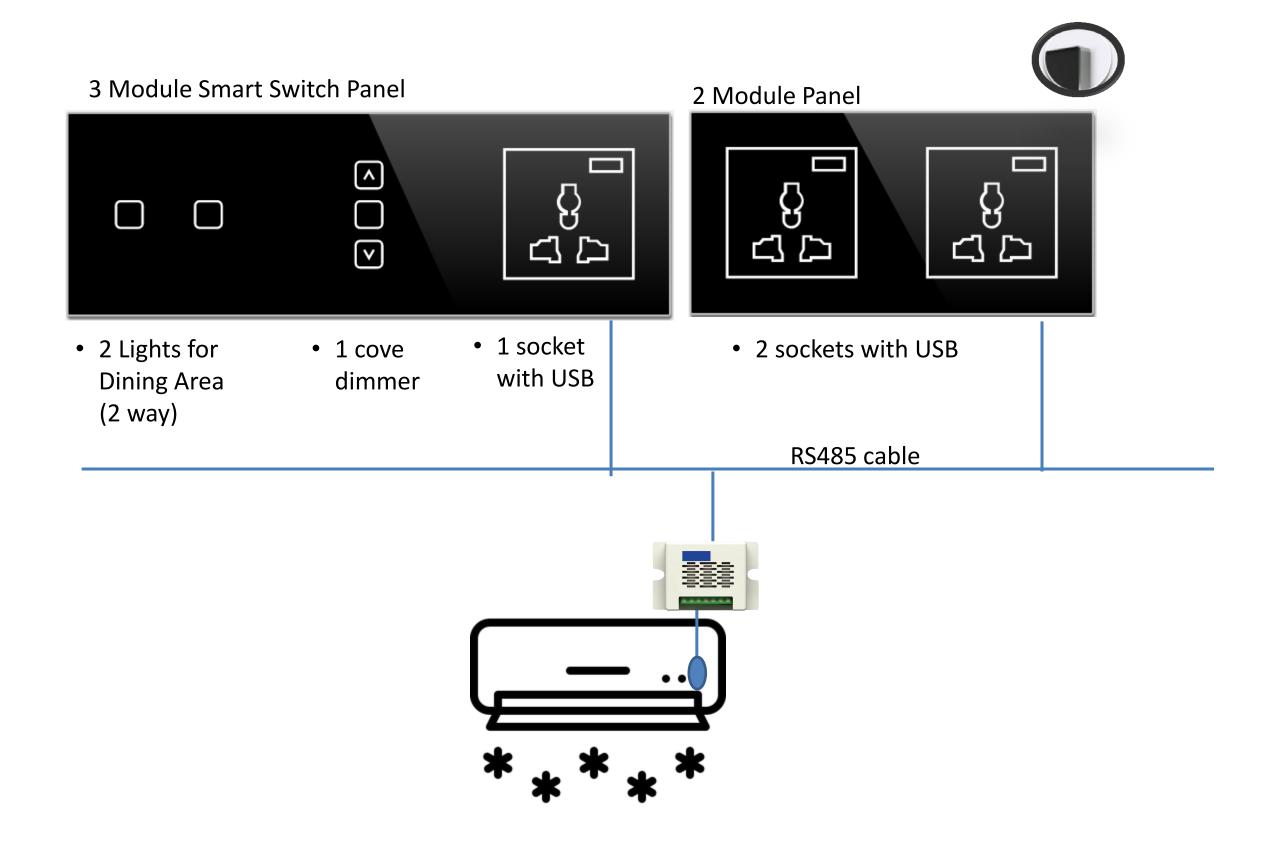

#### **DINING AREA**

- 1 Smart Touch Switch Panel for
- 2 Light (1 is 2-way operable from Living area)
- o 1 Cove light Dimmer
- 1 plug socket
- 1 Panel with plug sockets & USB (2 module)

# **DINING AREA**