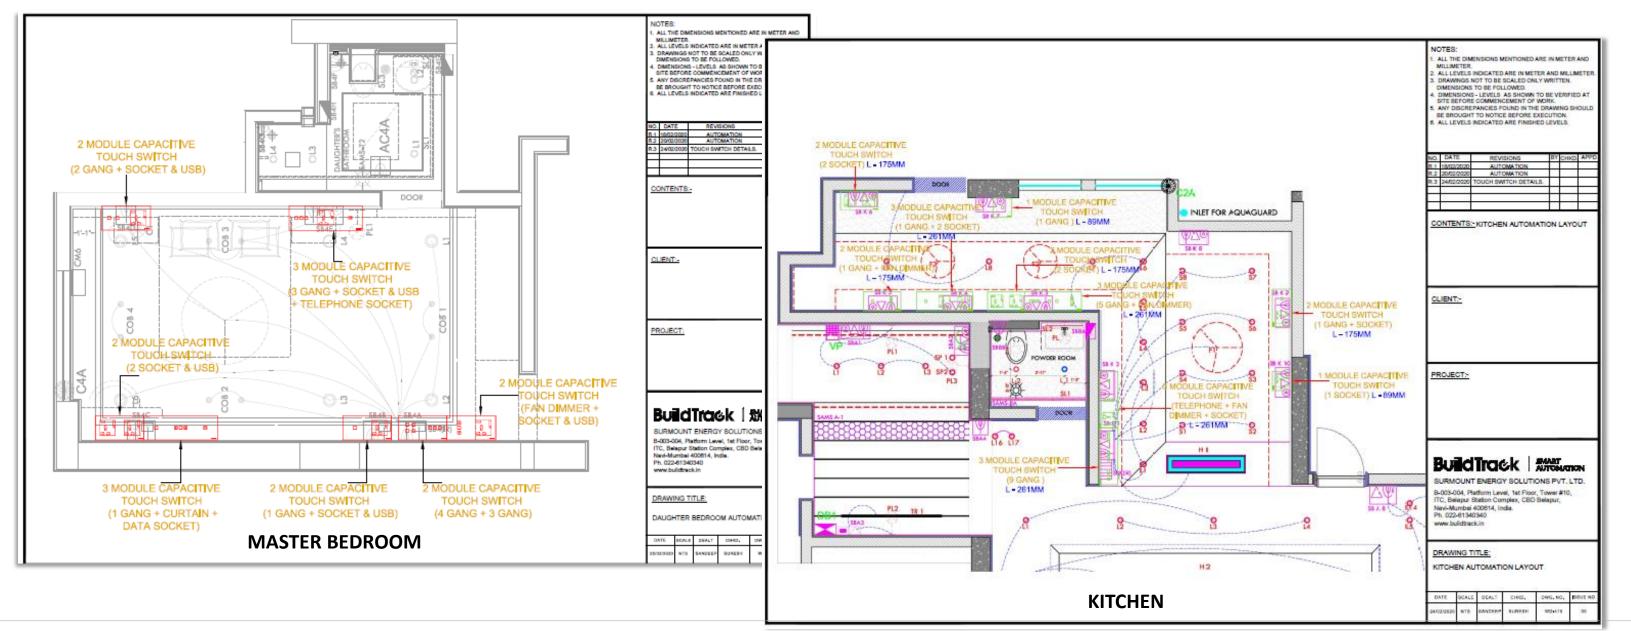

# MASTER / KIDS / GUEST BEDROOMS (same format in all)

## **KITCHEN & UTILITY AREA**