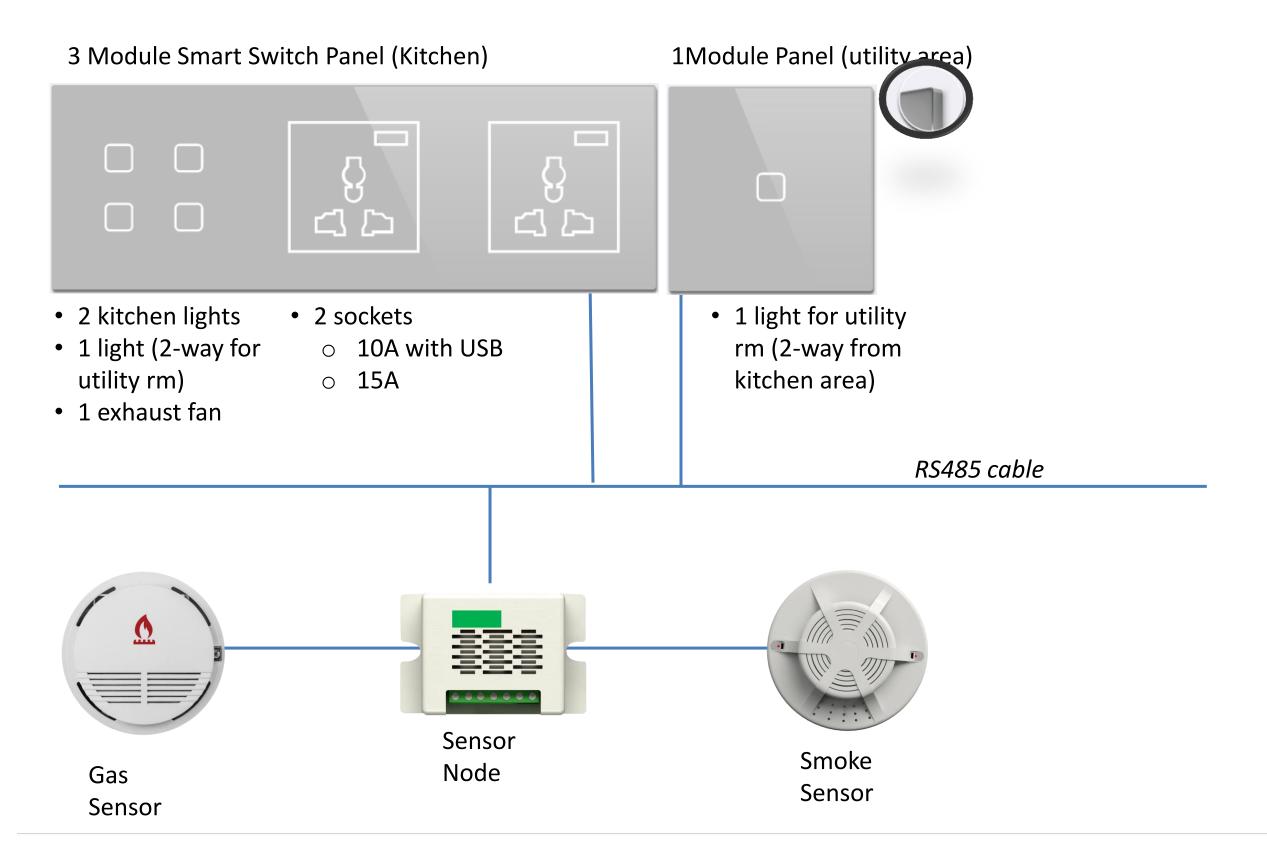

## **KITCHEN & UTILITY AREA**

#### **KITCHEN**

- 1 Smart Touch panel for Light Switch Exhaust Fan
  - 1 Sensor Node connected to 1 Gas Sensor, 1 Smoke Sensor