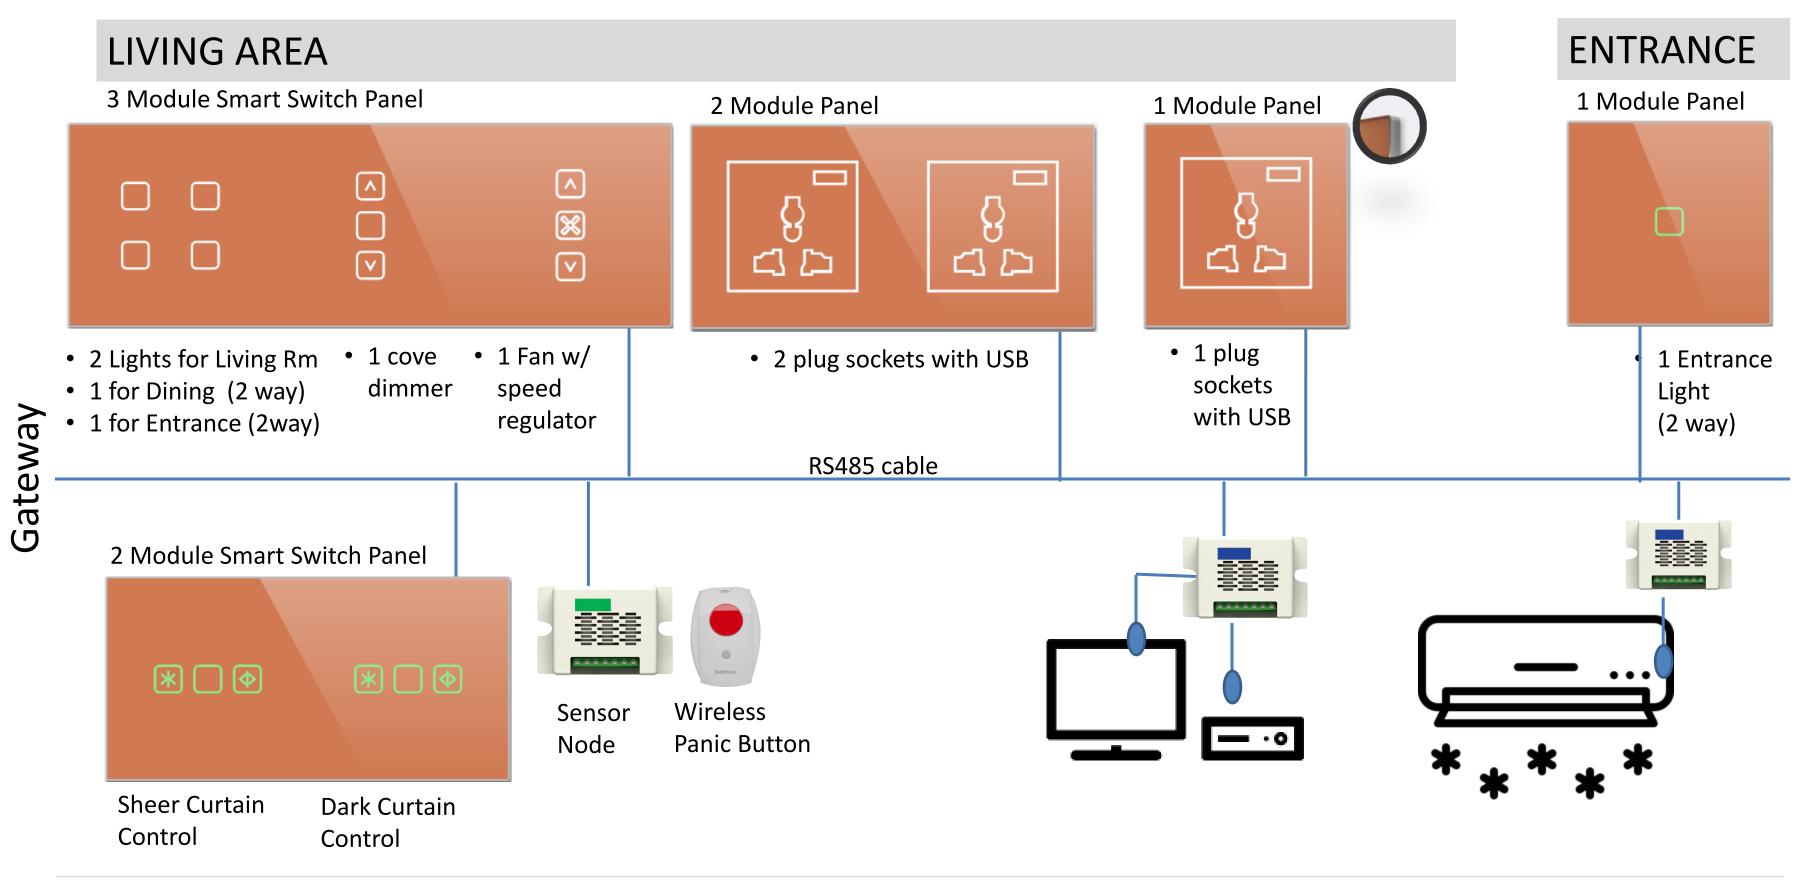

# ENTRANCE & LIVING AREA

- 1 Smart Touch Switch Panel for
  - 4 Lights (1 is a 2-way for dining area)
  - 1 Cove Light Dimmer
- Fan w/ regulator
- 2 Panels with plug sockets & USB
  - 2 module w/ 2 sockets
  - 1 module w/ 1 socket
- 2 Curtain (sheer & dark) control panel
- 1 sensor node with 1 panic button
- For AC
  - 1 15A node (on/off)
  - o 1 IR control node
- IR control for TV & STB

## **ENTRANCE & LIVING AREA**