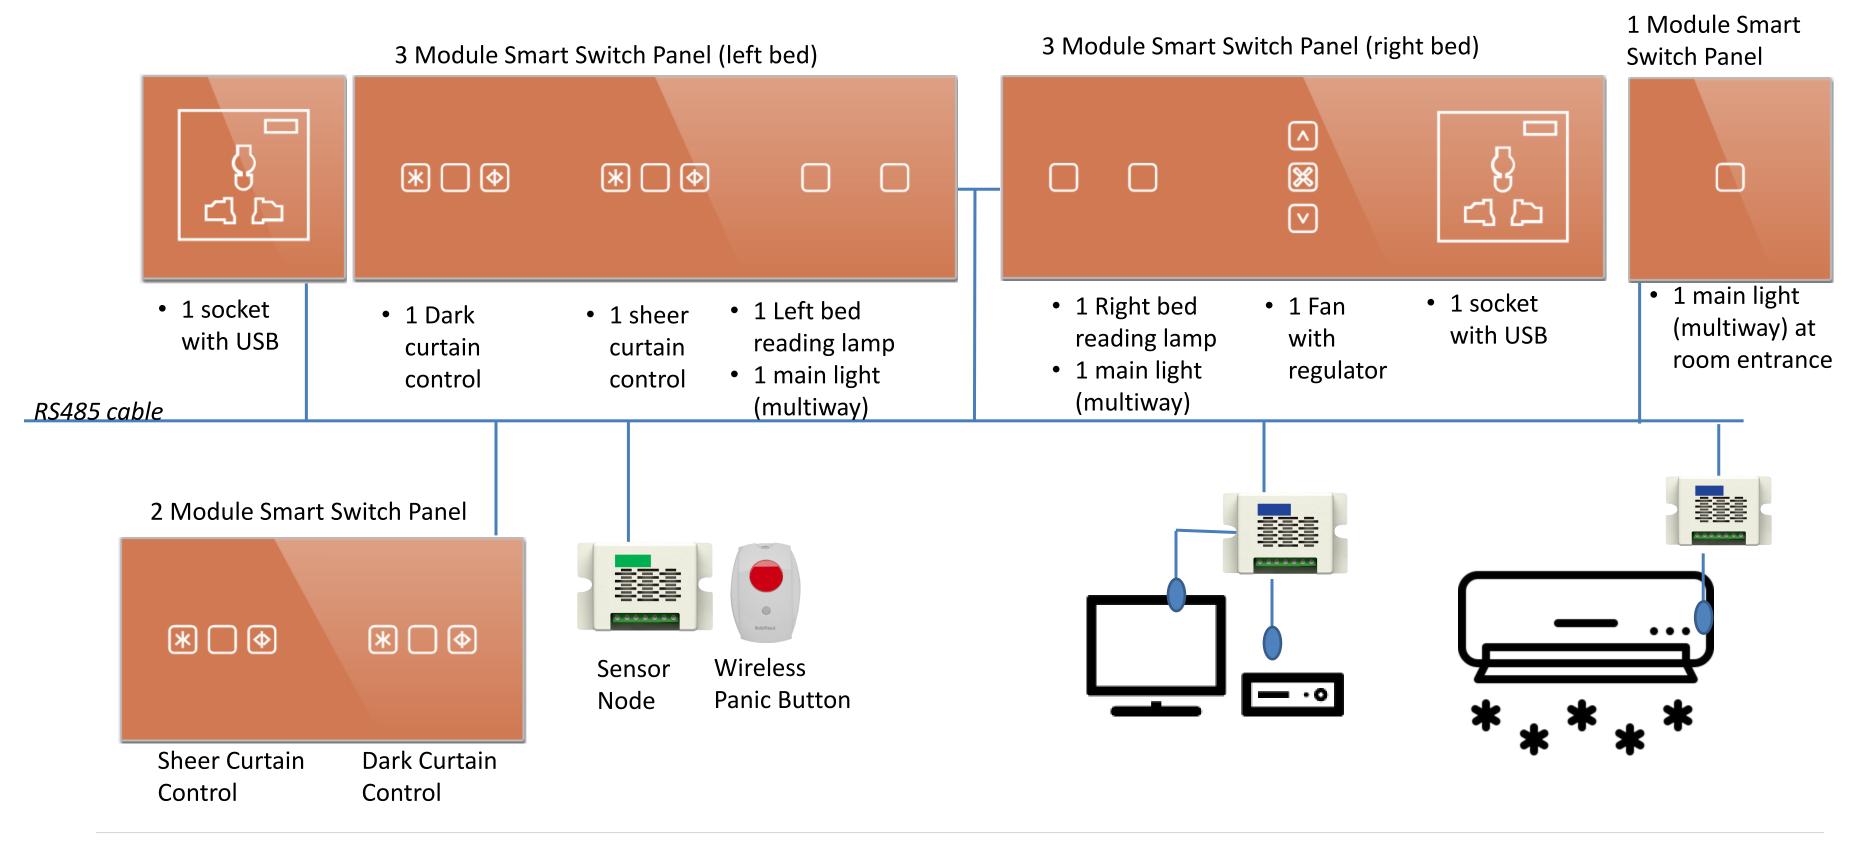

### BEDROOMS (3)

- 1 Smart Touch Switch Panel for left bed
  - 1 Reading Light and 1 Light (3-way)
  - 2 Curtain (sheer & dark)
     control
- 1 Smart Touch Switch Panel for left bed with 1 plug socket
- 1 Smart Touch Switch Panel for right bed
  - 1 Reading Light and 1 Light (3-way)
  - 1 Fan (on/off, speed control)
  - o 1 plug socket
- 1 Smart Touch Switch Panel
- 1 Light (3-way)
- For AC
  - 1 15A node (on/off)
  - 1 IR control node
- 1 IR control node for TV & STB

# MASTER / KIDS / GUEST BEDROOMS (same format in all)