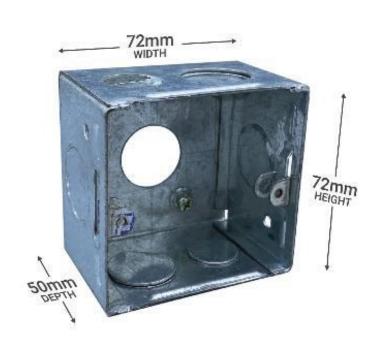

## **BACK BOXES**

• The backbox sizes used are shown below. These are boxes that are used by BuildTrack and other brands (e.g. Schneider Clipsal)

1 Module Smart Switch Panel

2 Module Smart Switch Panel

3 Module Smart Switch Panel