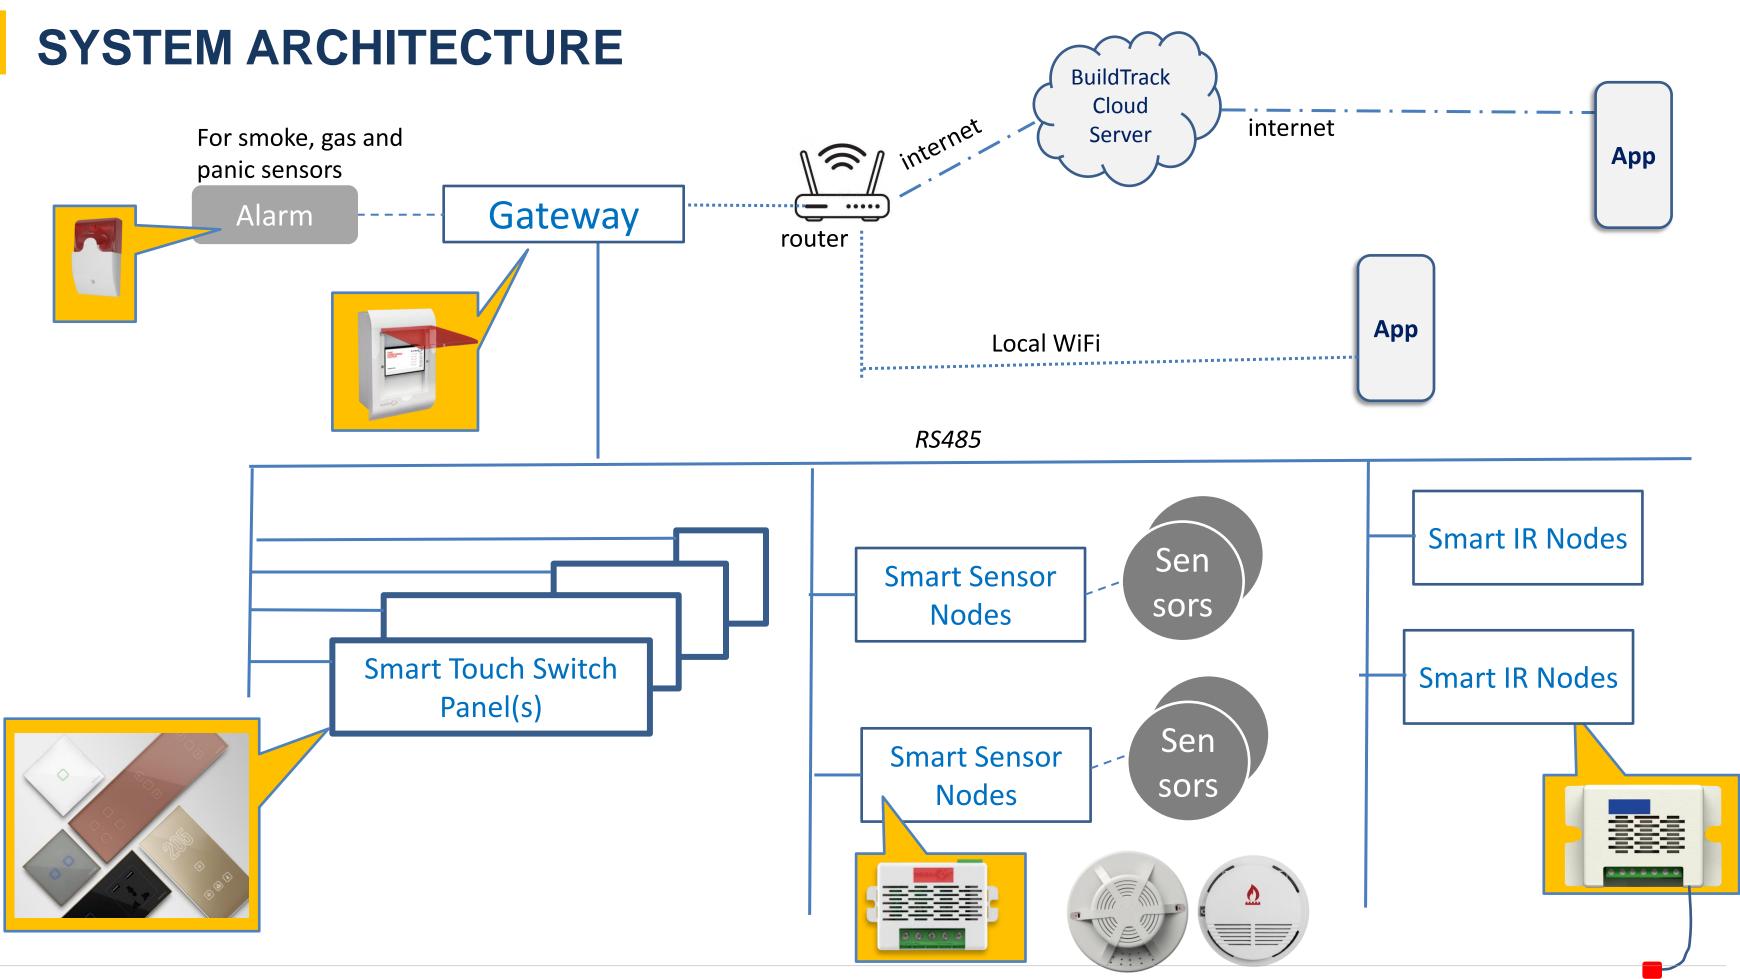

## **BUILDTRACK SYSTEM OVERVIEW**

- A Wired System uses a single loop of RS485 cable across the home
- Unlike Cat6 system, The RS485 cable is a communication cable and a power cable, and it shares the same conduit as the home electrical wiring
- RS-485 based system not only provides latency free experience, but also enables all the devices to work on DC powered, protecting devices from voltage surge and extending the life of automation devices
- 1 BuildTrack Wired Gateway manages the entire wired automation system of multiple BuildTrack Smart Touch Switches and to Sensor Nodes throughout the home
- Multiple types of sensors connect to the sensor node by twisted pair wiring or wirelessly
- The users can operate Smart Touch Switches or use the BuildTrack Smart App or Voice Assistants to operate lights, fans, TV, STB and Curtains
- BuildTrack Motion Sensors are also used in some places as standalone, to control lights in the bathrooms, i.e. they do not connect to the Gateway

## **HOME AUTOMATION SYSTEM: BILL OF MATERIALS**