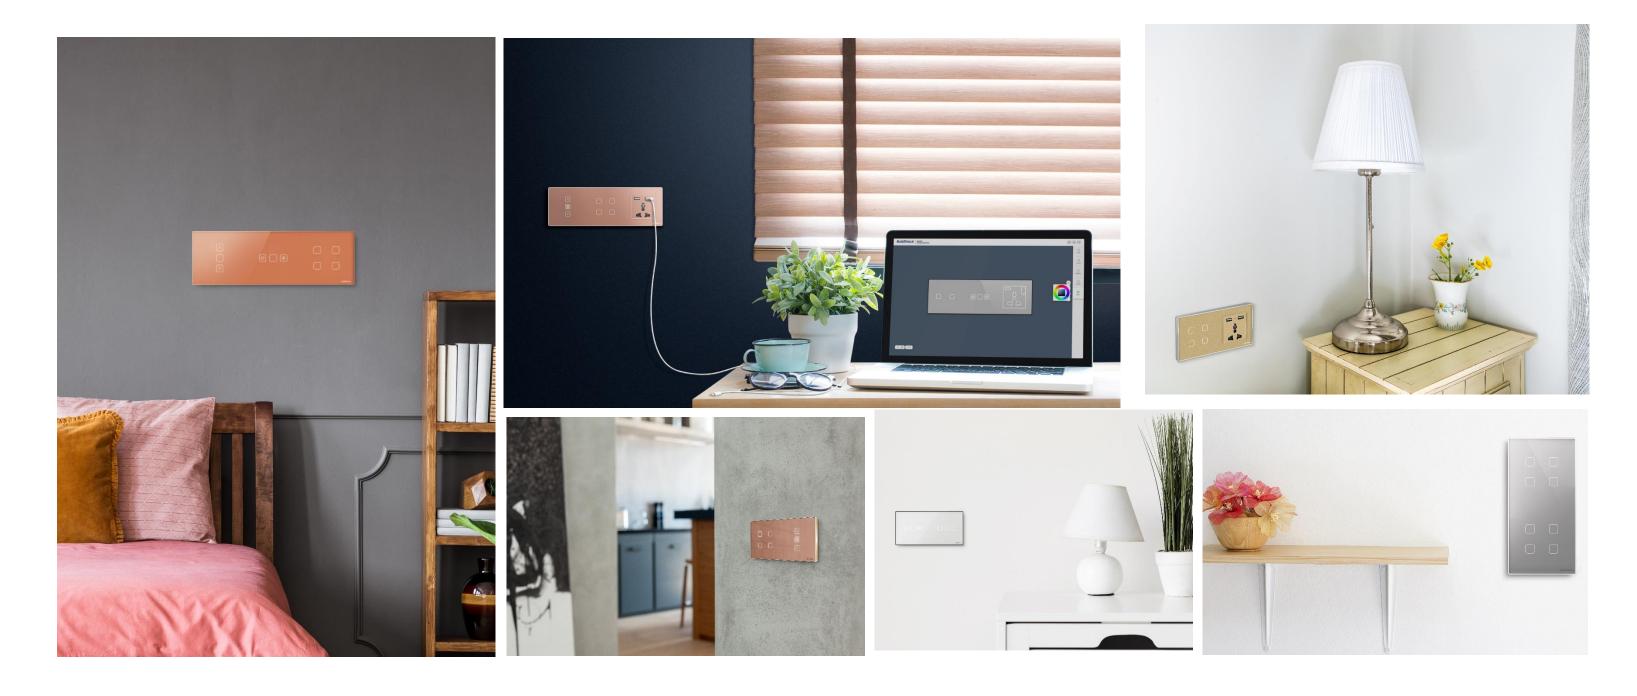

# THE ROOMS

## **BACK BOXES**

• The backbox sizes used are shown below. These are boxes that are used by BuildTrack and other brands (e.g. Schneider Clipsal)

1 Module Smart Switch Panel

2 Module Smart Switch Panel

3 Module Smart Switch Panel