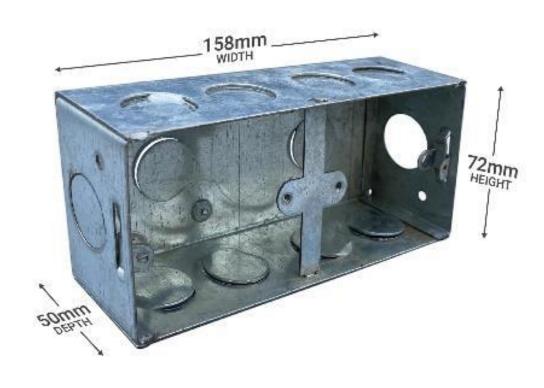

## **BACK BOXES**

• The backbox sizes used are shown below. These are boxes that are used by BuildTrack and other brands (e.g. Schneider Clipsal)

1 Module Smart Switch Panel

2 Module Smart Switch Panel

3 Module Smart Switch Panel