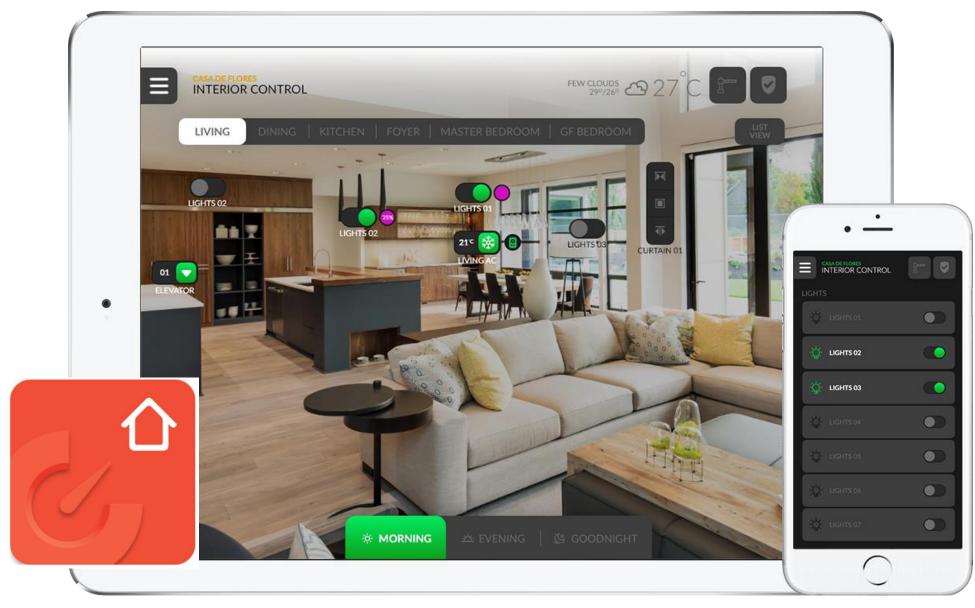

# **SMART AUTOMATION USER INTERFACES**

**SMART APP** 

VOICE ASSISTANT

## SMART APP/VOICE - FEATURES MOST USED

- Turning electrical devices ON/OFF lights, fans, AC, TV, STB, Water Heater
- Dimming Lights
- Changing Fan speed or AC fan speed & temperature setting
- Changing TV Channels on STB
- Moving curtains open or closed
- Creating 'Profiles' that allow a combination of devices to be operated by a single button on the Smart App – like 'All ON', 'All OFF', 'Movie Time', 'Good Night'
- Creating schedules for automatic operation of individual switches or complete profiles, (e.g. curtain opening in AM and closing in PM)