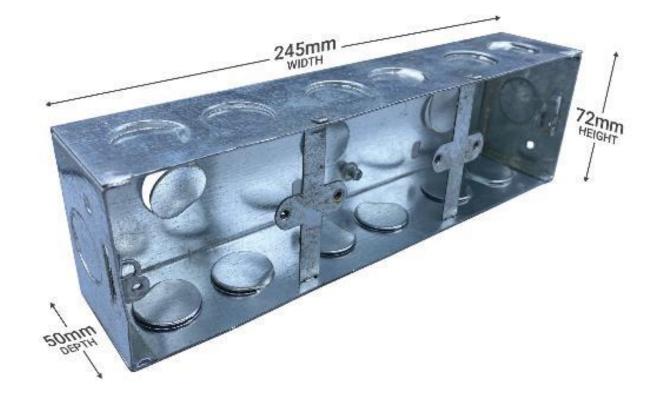

## **BACK BOXES**

• The backbox sizes used are shown below. These are boxes that are used by BuildTrack and other brands (e.g. Schneider Clipsal)

1 Module Smart Switch Panel

2 Module Smart Switch Panel

3 Module Smart Switch Panel