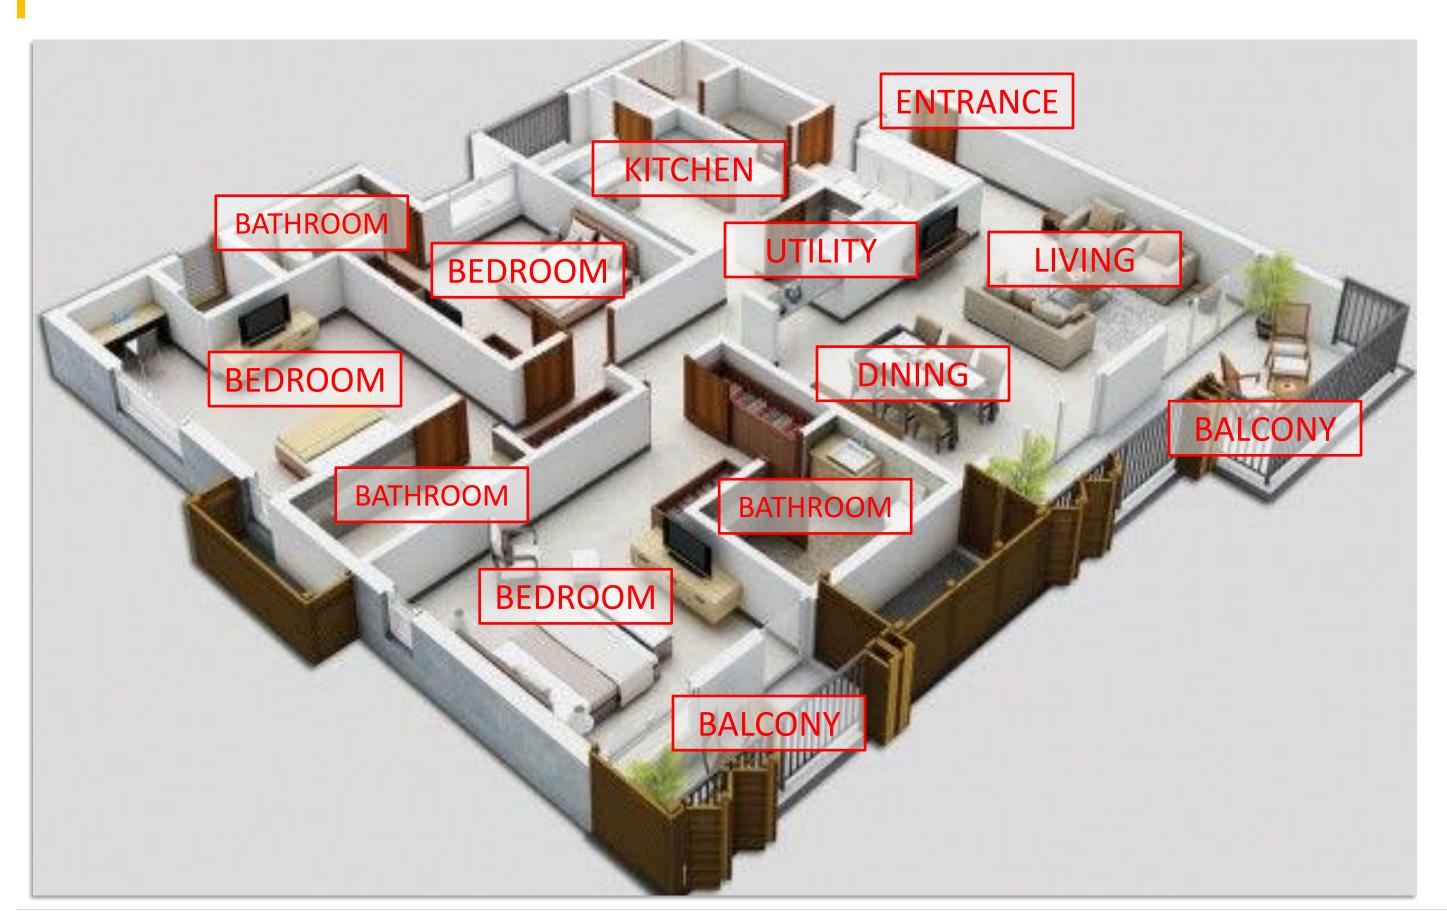

# THE ROOMS

# ENTRANCE & LIVING AREA

- 1 Smart Touch Switch Panel for
  - 4 Lights (1 is a 2-way for dining area)
  - 1 Cove Light Dimmer
- Fan w/ regulator
- 2 Panels with plug sockets & USB
  - 2 module w/ 2 sockets
  - 1 module w/ 1 socket
- 2 Curtain (sheer & dark) control panel
- 1 sensor node with 1 panic button
- For AC
  - 1 15A node (on/off)
  - o 1 IR control node
- IR control for TV & STB

#### **DINING AREA**

- 1 Smart Touch Switch Panel for
- 2 Light (1 is 2-way operable from Living area)
- o 1 Cove light Dimmer
- 1 plug socket
- 1 Panel with plug sockets & USB (2 module)

#### **KITCHEN**

- 1 Smart Touch panel for Light Switch Exhaust Fan
  - 1 Sensor Node connected to 1 Gas Sensor, 1 Smoke Sensor

### BEDROOMS (3)

- 1 Smart Touch Switch Panel for left bed
  - 1 Reading Light and 1 Light (3-way)
  - 2 Curtain (sheer & dark)
     control
- 1 Smart Touch Switch Panel for left bed with 1 plug socket
- 1 Smart Touch Switch Panel for right bed
  - 1 Reading Light and 1 Light (3-way)
  - 1 Fan (on/off, speed control)
  - o 1 plug socket
- 1 Smart Touch Switch Panel
- 1 Light (3-way)
- For AC
  - 1 15A node (on/off)
  - 1 IR control node
- 1 IR control node for TV & STB

#### **BATHROOMS**

- 1 Smart Node for 15 Amp water heater socket
- 1 wired motion sensor

#### **BALCONIES**

 1 Smart Touch panel for Light Switch