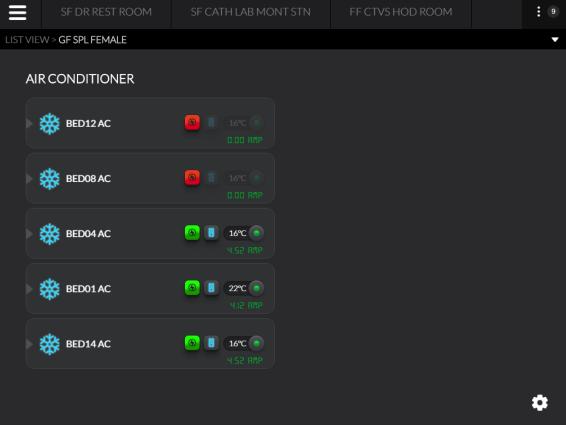

## **BuildTrack App**

## Features of BuildTrack System

- Control:
  - ON/OFF Individually or in groups
  - Temperature Setting
  - Scheduling
  - Tripping
  - Manual Override
- Monitoring:
  - Operating status ON/OFF, Current Value
  - Temperature & Humidity
- Reporting:
  - Hours of operation
  - Power consumption