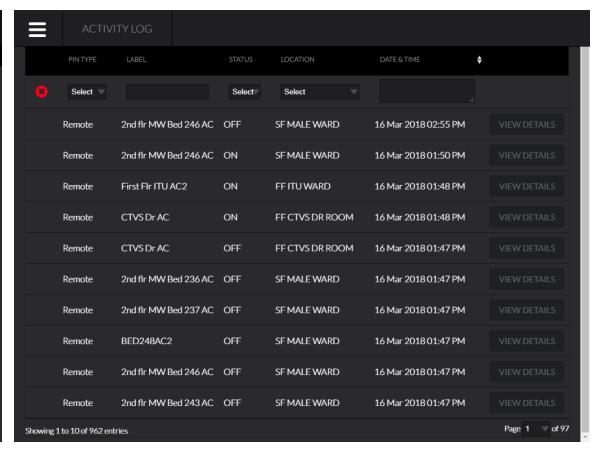

## Features of BuildTrack System

- Control:
  - ON/OFF Individually or in groups
  - Temperature Setting
  - Scheduling
  - Tripping
  - Manual Override
- Monitoring:
  - Operating status ON/OFF, Current Value
  - Temperature & Humidity
- Reporting:
  - Hours of operation
  - Power consumption