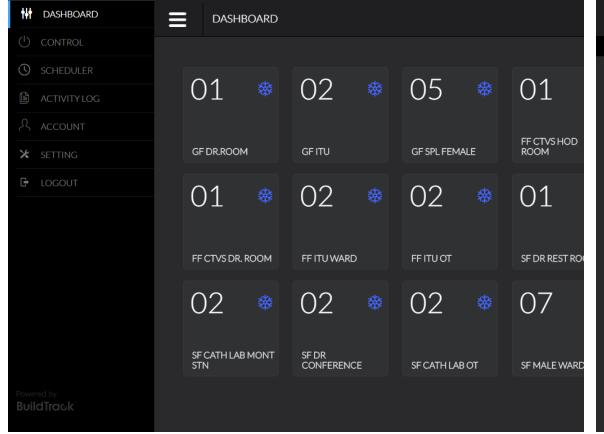

## **BuildTrack App**

## Features of BuildTrack System

- Control:
  - ON/OFF Individually or in groups
  - Temperature Setting
  - Scheduling
  - Tripping
  - Manual Override
- Monitoring:
  - Operating status ON/OFF, Current Value
  - Temperature & Humidity
- Reporting:
  - Hours of operation
  - Power consumption