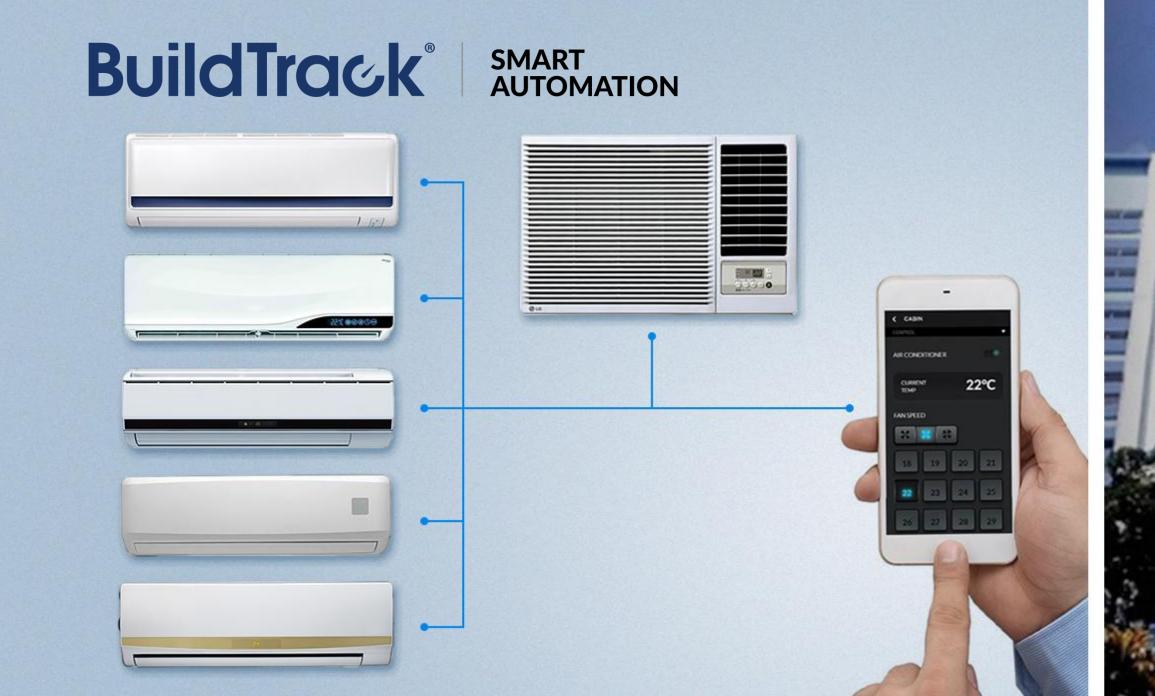

#### SITE DETAILS

Air Conditioners : Multiple

Brands : **O-General, Mitsubishi, Hitachi** 

Spaces : Ground, first and second floor wards, labs and doctor's room

## Features of BuildTrack System

- Control:
  - ON/OFF Individually or in groups
  - Temperature Setting
  - Scheduling
  - Tripping
  - Manual Override
- Monitoring:
  - Operating status ON/OFF, Current Value
  - Temperature & Humidity
- Reporting:
  - Hours of operation
  - Power consumption