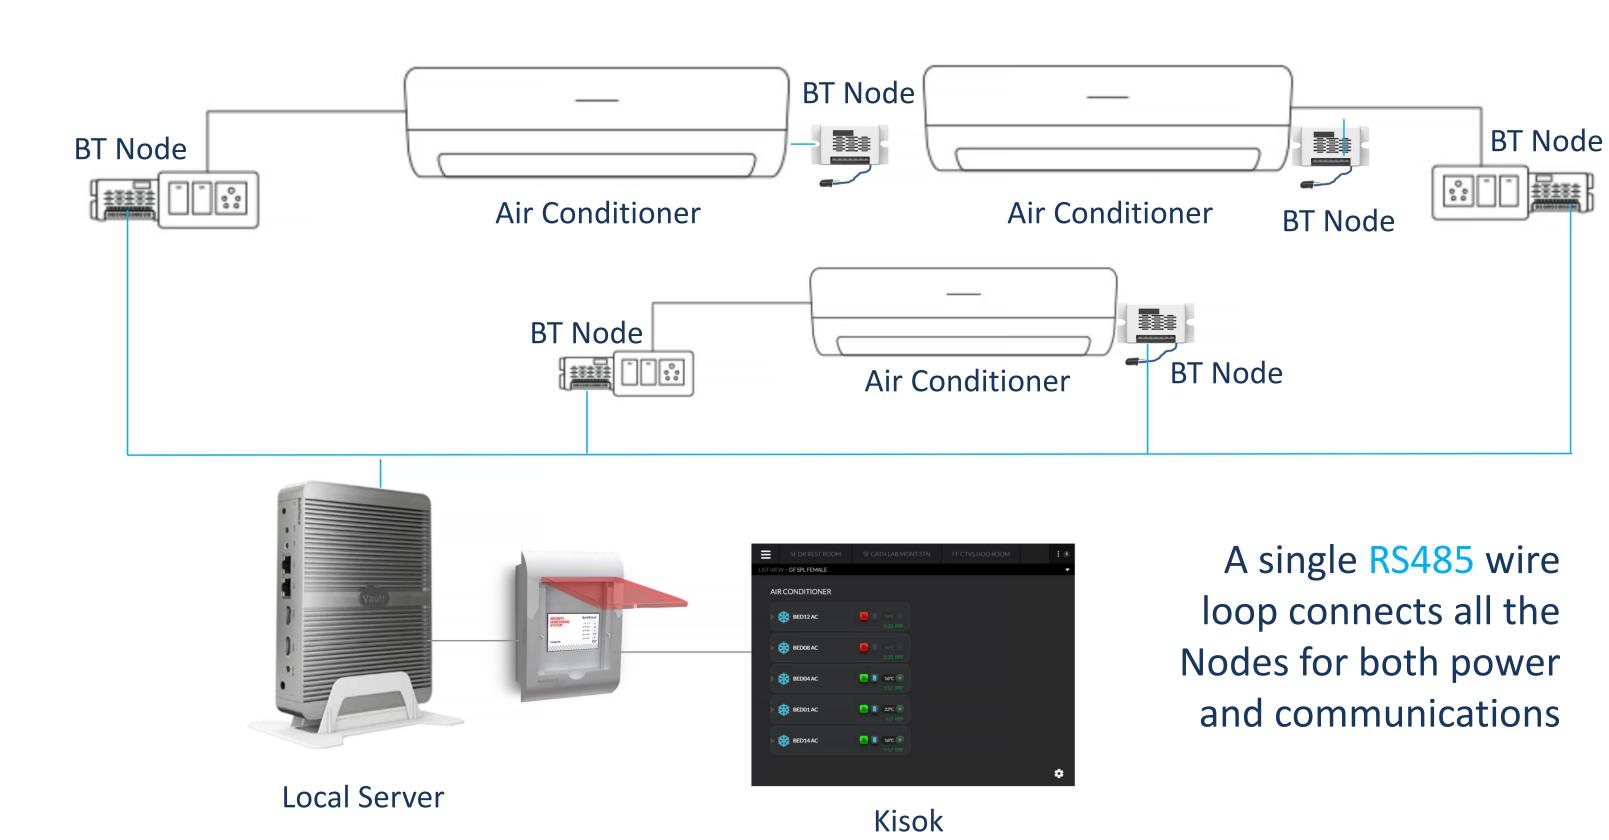

## **Details of BuildTrack System**

- Deployment:
  - Wired BuildTrack System (using RS 485)
  - Local BuildTrack Server
- BuildTrack Nodes (IR with CT input Node): multiple
- BuildTrack Power Nodes (with Manual Override): multiple
- Gateways : multiple
- Temperature Humidity Sensors: multiple

### **Architecture**