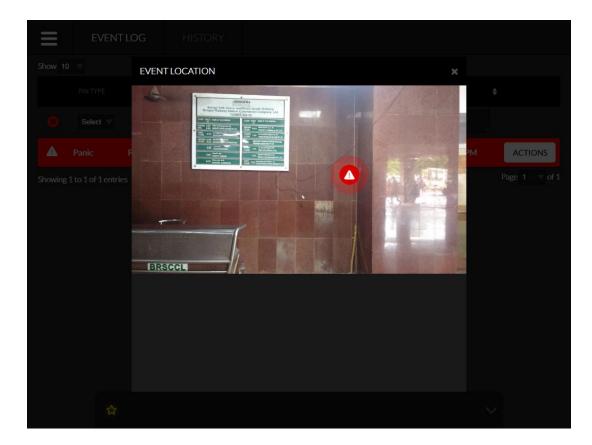

### **Details of BuildTrack System**

- Deployment:
  - Wired BuildTrack System (using RS 485)
  - Local BuildTrack Server
- Temperature, Humidity Sensor & LUX Sensor
- Sensor Node integrated with Panic Button
- Auto Launch of IP Cameras on Sensor Triggering
- Laser Perimeter Sensor for open terrace
- BuildTrack Nodes : for Lobby Lights, Pumps
- BuildTrack Nodes : for Lifts
- Gateways : multiple