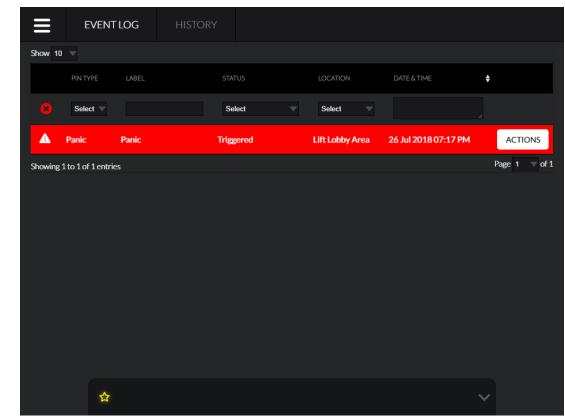

### **Details of BuildTrack System**

- Deployment:
  - Wired BuildTrack System (using RS 485)
  - Local BuildTrack Server
- Temperature, Humidity Sensor & LUX Sensor
- Sensor Node integrated with Panic Button
- Auto Launch of IP Cameras on Sensor Triggering
- Laser Perimeter Sensor for open terrace
- BuildTrack Nodes : for Lobby Lights, Pumps
- BuildTrack Nodes : for Lifts
- Gateways : multiple

## **BuildTrack App**