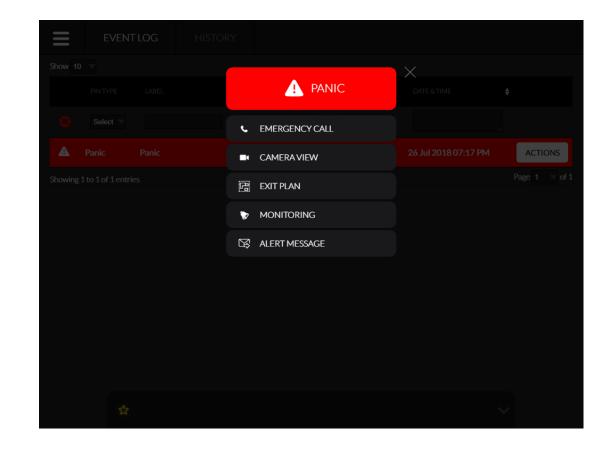

### **Details of BuildTrack System**

- Deployment:
  - Wired BuildTrack System (using RS 485)
  - Local BuildTrack Server
- Temperature, Humidity Sensor & LUX Sensor
- Sensor Node integrated with Panic Button
- Auto Launch of IP Cameras on Sensor Triggering
- Laser Perimeter Sensor for open terrace
- BuildTrack Nodes : for Lobby Lights, Pumps
- BuildTrack Nodes : for Lifts
- Gateways : multiple