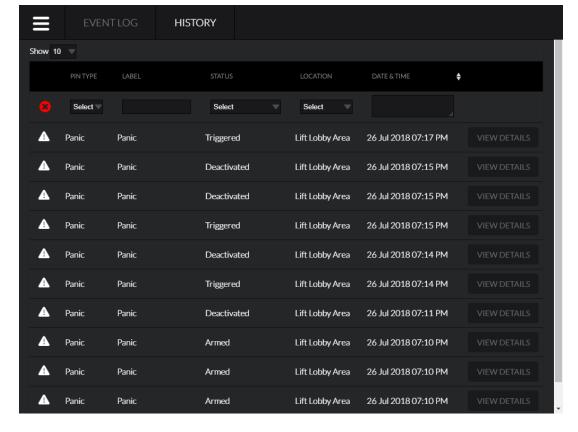

#### Monitoring:

- Water Tank Level
- 3 Phase Smart Energy Meter (12 Parameters)
- Elevator Operations