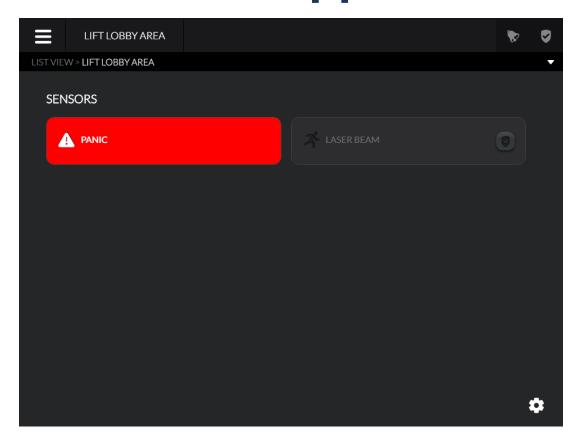

### **Details of BuildTrack System**

- Deployment:
  - Wired BuildTrack System (using RS 485)
  - Local BuildTrack Server
- Temperature, Humidity Sensor & LUX Sensor
- Sensor Node integrated with Panic Button
- Auto Launch of IP Cameras on Sensor Triggering
- Laser Perimeter Sensor for open terrace
- BuildTrack Nodes : for Lobby Lights, Pumps
- BuildTrack Nodes : for Lifts
- Gateways : multiple

## **BuildTrack App**