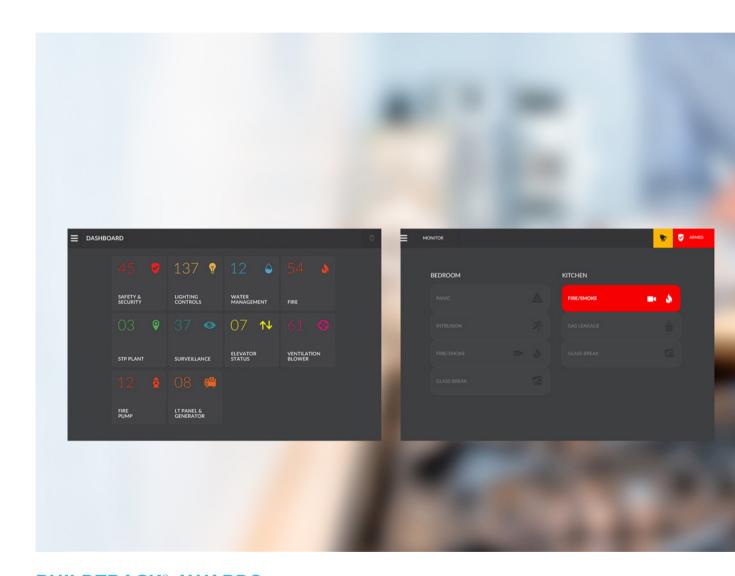

# **Building Management** System [BMS]

The BMS system enables control of all electrical assets centrally including lighting, motors, pumps, DG sets and more. It allows central monitoring of safety and security sensors across the property and perimeter. It also provides single point access for all surveillance cameras.