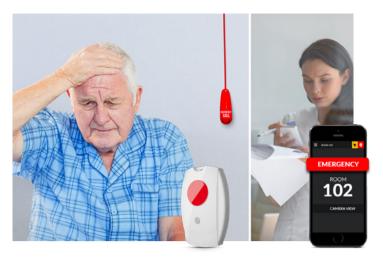

### **Call Buttons**

Wireless or wired Wall mounted call buttons and Pull cords in bathrooms, all of which can be centrally monitored for response and include acknowledgement feature that indicates response completion.