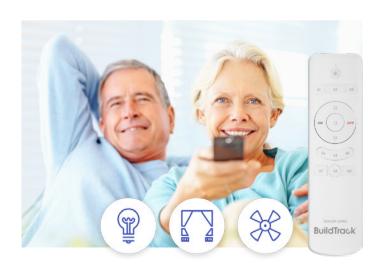

### **Remote Control Automation**

Occupants can control all basic items in their space-lights, fans, curtains and even door lock from a single remote.