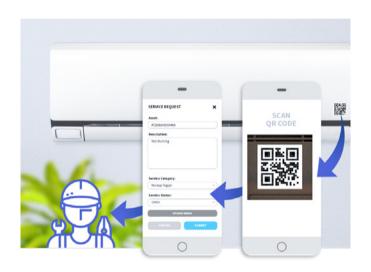

# **Facility Management System**

This system enables management of all facility assets and property data via Smart App. It supports all critical management processes such as Maintenance Tasks, Service Requests, PM schedules, Warranty & AMC management.