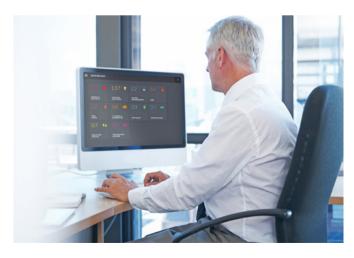

# **Building Management** System [BMS]

The BMS system enables control of all electrical assets centrally including lighting, motors, pumps, DG sets and more. It allows central monitoring of safety and security sensors across the property and perimeter. It also provides single point access for all surveillance cameras.