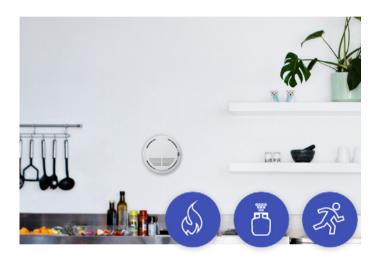

### Safety/Security **Sensors**

Sensors for smoke, gas leak and intrusion that can be centrally monitored and also provide local alarms. In emergencies, people presence can be detected in spaces based on motion sensors.