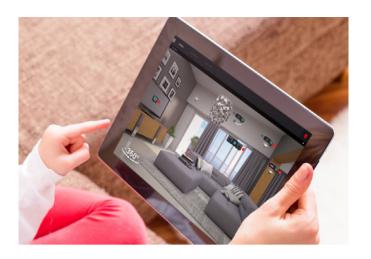

### **Smart App Automation**

Occupants can control all basic items in their space including lights, fans, curtains, door locks and see visitors on VDP via Smart App