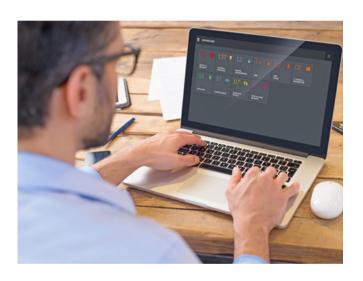

## Patient Room Automation

Smart App (or Remote) that allows patients to control all aspects of the patient room, which includes lighting, AC, Curtain/Blinds, TV/DTH and integrated nurse call abilities.

Deployment available in both wired and wireless formats