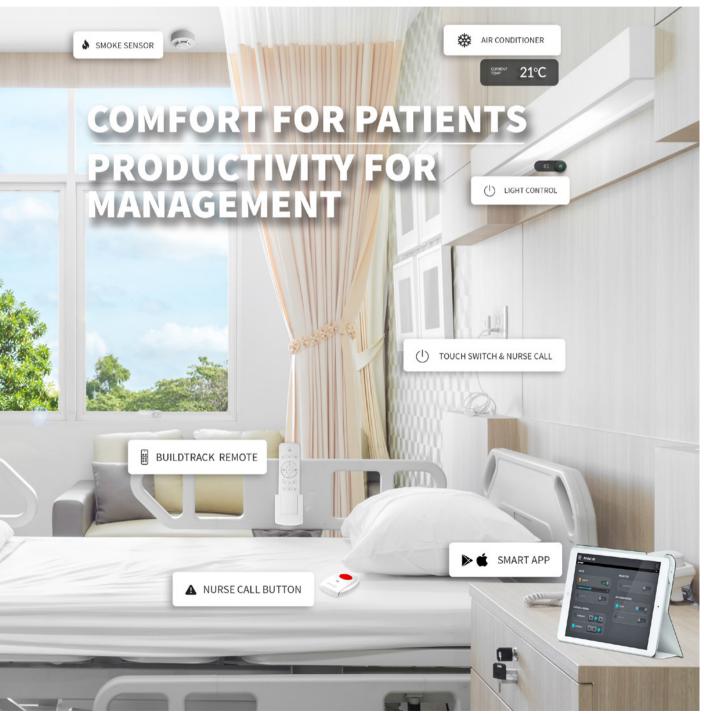

## HOSPITAL SOLUTIONS

Patient Comfort | Operational Effectiveness | Energy Efficiency

BuildTrack's Hospital Solutions are designed to enhance the patients stay experience and improve the operational effectiveness for the hospital staff while significantly lowering the energy consumption of the hospital.

BuildTrack solutions include Wired and Wireless Smart Automation for Patient Rooms, Nurse Call Systems with Kiosks and Smart Apps, IBMS for centralized facility control and wireless energy efficiency sensors to lower electric bills.

## Patient Room Automation

Smart App (or Remote) that allows patients to control all aspects of the patient room, which includes lighting, AC, Curtain/Blinds, TV/DTH and integrated nurse call abilities.

#### Nurse Call Systems

Our centralized Nurse Station Kiosks, and Smart Apps enable monitoring of patient call buttons. Wireless and wired call buttons along with pull cords provide multiple deployment options.

#### Building Management System [BMS]

The ultimate centralized Smart App based control for all electrical switches and equipment within the Hospital. Central monitoring of all sensors intended for safety (fire, gas), security (intrusion), operating parameter (temperature, humidity) and more.