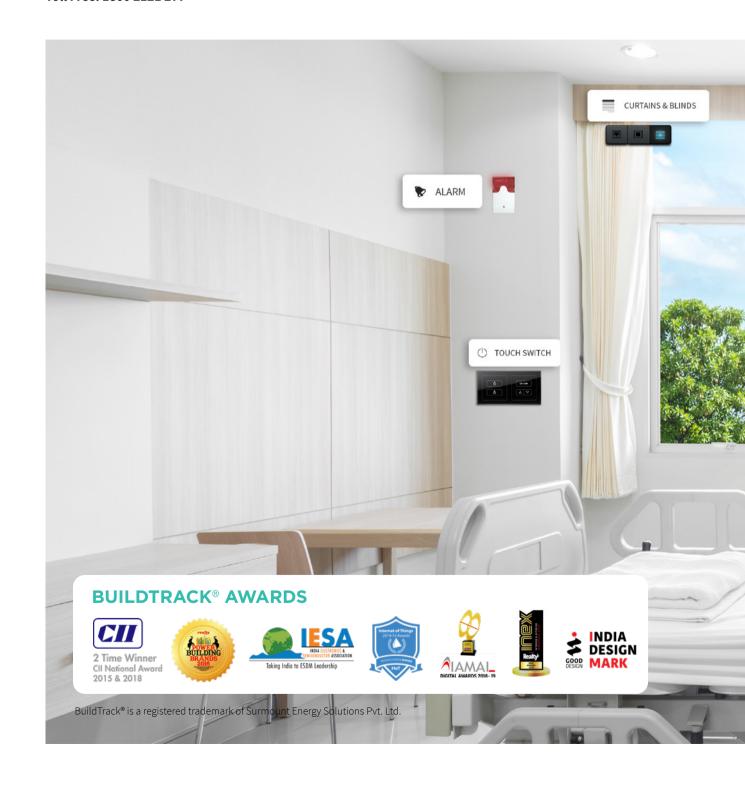

## HOSPITAL SOLUTIONS

Patient Comfort | Operational Effectiveness | Energy Efficiency

BuildTrack's Hospital Solutions are designed to enhance the patients stay experience and improve the operational effectiveness for the hospital staff while significantly lowering the energy consumption of the hospital.

BuildTrack solutions include Wired and Wireless Smart Automation for Patient Rooms, Nurse Call Systems with Kiosks and Smart Apps, IBMS for centralized facility control and wireless energy efficiency sensors to lower electric bills.