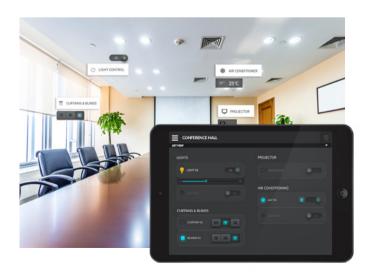

## **Conference Room Automation**

Smart App based control of all conference room features – lighting, AC, blinds, projector/projector screens and more. Also, allows for conference room reservation via Smart App.