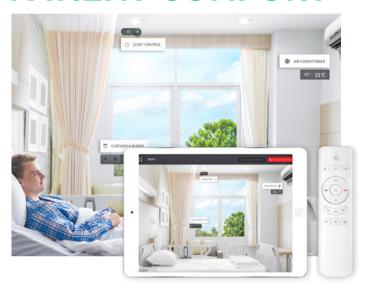

## Patient Room Automation

Smart App (or Remote) that allows patients to control all aspects of the patient room, which includes lighting, AC, Curtain/Blinds, TV/DTH and integrated nurse call abilities.

Deployment available in both wired and wireless formats