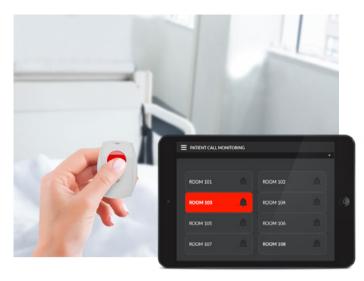

#### Nurse Call Systems

Our centralized Nurse Station Kiosks, and Smart Apps enable monitoring of patient call buttons. Wireless and wired call buttons along with pull cords provide multiple deployment options.

Data analytics of call response times provided by the system helps in planning.