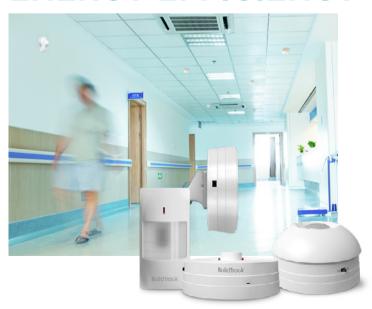

# Wireless Motion Sensor Control of Lighting & AC's

Our Wireless Motion Sensors and Switch Nodes can be used to ensure that lights, fans, exhaust fans or any energy devices are turned ON/OFF based on motion sensed in aisles, waiting areas, doctor offices and examination rooms. Our wireless daylight sensors further improve energy efficiency if daylight is sufficient.